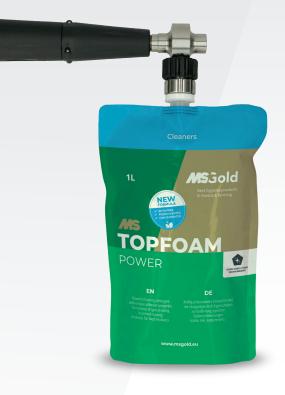

## MS TOPFOAM POWER

- ✓ NEW Formula! Now with a fresh scent and EDTA-Free
- Concentrated: clean 3000 ft<sup>2</sup> with MS TopFoam Power in a HyBag
- ✓ The strongest foam cleaner on the market
- Effectively removes heavy organic contamination (grease, protein, manure, feed, urine and even light calcium deposits)
- Foam actively penetrates dirt
- Excellent adhesion to vertical surfaces of 60+ minutes
- Efficiency: Save up to 30% in effective labor time, water and product consumption while creating a perfectly clean end result