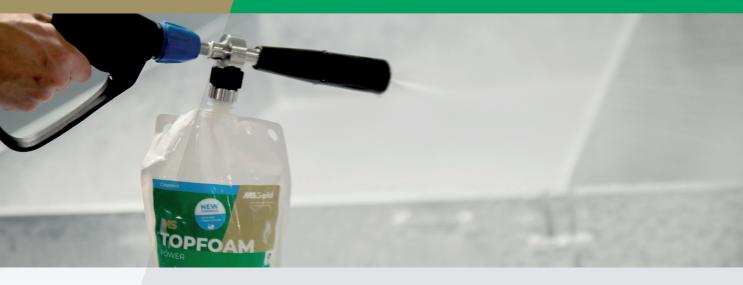

## HyBag<sup>®</sup> and MS TopFoam Power

The revolution in farm hygiene management

The HyBag is customized for MS TopFoam Power to ensure 100% optimal performance.

- Always sprays a perfect foam layer
- Performs at every position and angle
- Foams till the last drop
- Quickly and easily attach a new HyBag
- ✓ Safe, no risk of direct contact with chemicals
- Ergonomic, eliminates heavy lifting
- Low water usage with optimized design
- Empty bags go in the plastic trash

## MS TOPFOAM POWER

- ✓ NEW Formula! Now with a fresh scent and EDTA-Free
- Concentrated: clean 3000 ft<sup>2</sup> with MS TopFoam Power in a HyBag
- ✓ The strongest foam cleaner on the market
- Effectively removes heavy organic contamination (grease, protein, manure, feed, urine and even light calcium deposits)
- Foam actively penetrates dirt
- Excellent adhesion to vertical surfaces of 60+ minutes
- Efficiency: Save up to 30% in effective labor time, water and product consumption while creating a perfectly clean end result