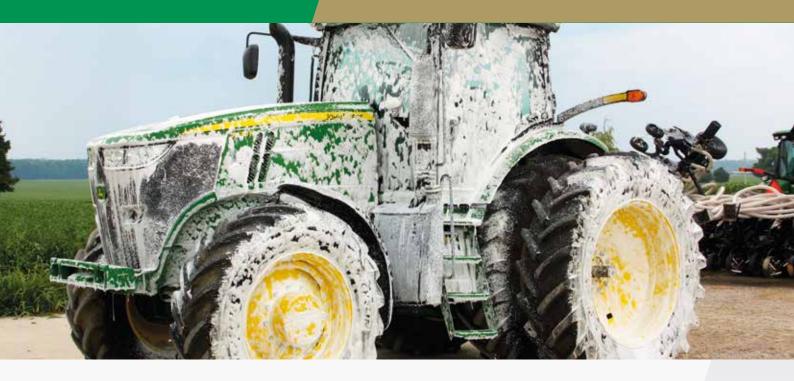

## MS T&T CLEANER

MS T&T Cleaner is a strong, safe and versatile foam cleaner for lacquered surfaces. Specially developed for Trucks & Tractors and all other vehicles.

- Protects the coating
- Easy to apply
- · Excellent adhesion to vertical surfaces
- · Foam actively penetrates dirt

## **General application**

- 1 Remove heavy dirt and pre-rinse if required\*.
- Dosage of 1-3 %
- Set-up MS Foam Lance, use cold water and set dial until a thick foam comes out
- 4 Apply MS T&T Cleaner evenly over vehicle
- 5 Soaking time: 1-5 minutes\*, Do not allow to dry out, keep out of direct sunlight
- Rinse off with hot or cold water