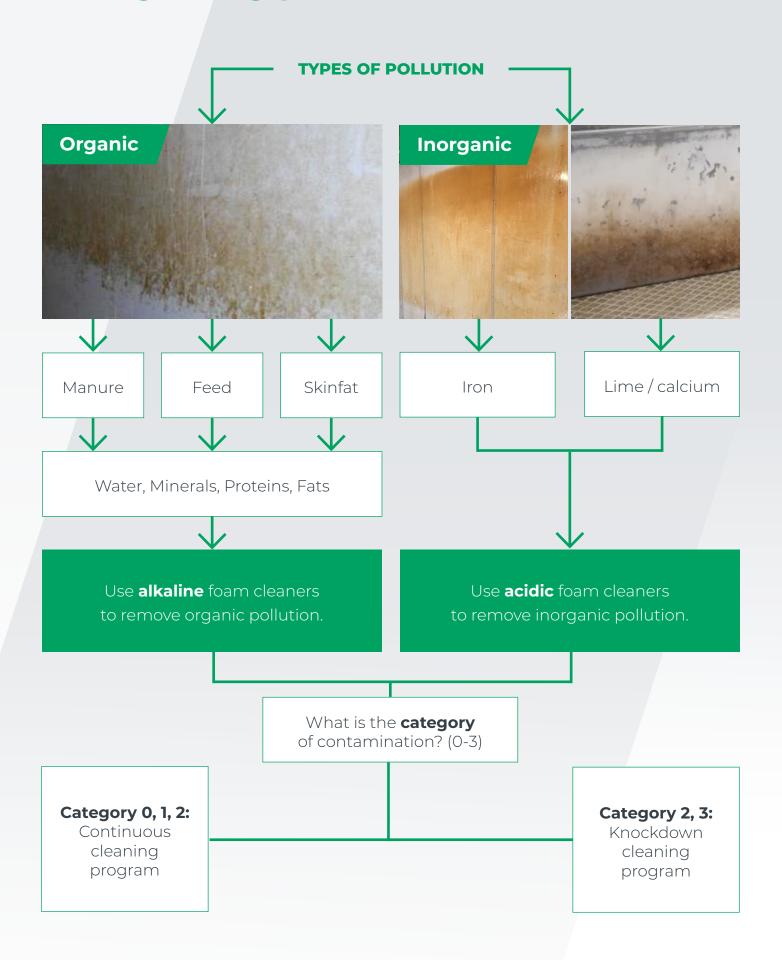

Figure 1 shows how neglected washing or using the wrong products can lead to a build-up of historical pollution. Without a proper protocol, farms can quickly go from catergory 0 to category 4.

# Differentiating between different types of historical pollution.

### **ORGANIC** (Alkaline cleaners)

**Category 3 - Heavy organic pollution** 

**Category 2 - Medium organic pollution** 

**Category 1 - Light organic pollution** 

Category 0 - Zero historical pollution

### **INORGANIC** (Acidic cleaners)

Category 3 - Hydrated lime pollution

**Category 2 - Mixed pollution** 

Category 1 - Iron pollution

Category 0 - Zero historical pollution

### How to remove organic pollution?

## How to remove inorganic pollution?