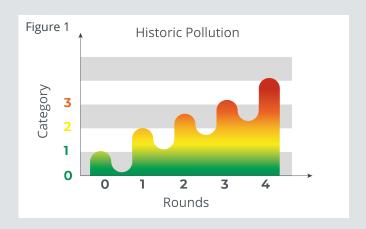

Figure 1 shows how neglected washing or using the wrong products can lead to a build-up of historical pollution. Without a proper protocol, farms can quickly go from catergory 0 to category 4.