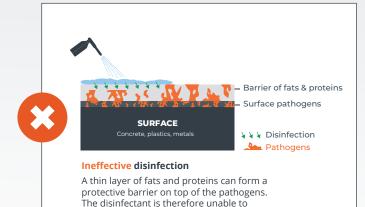

### Cleaning exposes pathogens.

Using a detergent in step 2 is necessary to effectively apply a disinfectant.

When no detergent is used, a layer of fats and proteins will remain on the surface. This layer functions as a barrier that stops disinfectants from reaching all the pathogens.