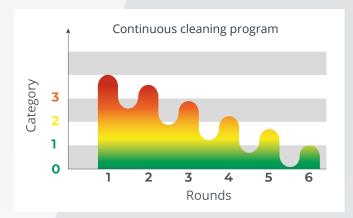

Figure 1 shows how neglected washing or using the wrong products can lead to a build-up of historical pollution. Without a proper protocol, farms can quickly go from catergory 0 to category 4.

# **OPTION 1**Continuous cleaning program

### Every round a step closer

MS TopFoam Power

### **Application Instructions**

- · First remove heavy soiling
- Use a 1-3% product
- Apply product with cold water, aiming for the consistency of shaving cream
- Soaking time: min. 30 max. 120 minutes
- · Wash with hot or cold water