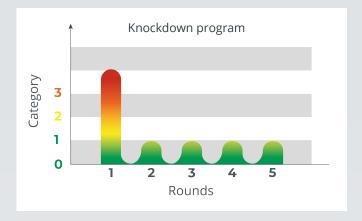

Figure 1 shows how neglected washing or using the wrong products can lead to a build-up of historical pollution. Without a proper protocol, farms can quickly go from catergory 0 to category 4.

# **OPTION 2** Knockdown program

#### Reset to category zero

MS Reset Acid

### **Application Instructions**

- · Apply the product through a hand or backpack sprayer
- Use a 100% concentration, no pre-dilution required (preferably through a MS Greenline)
- Let it soak for 5 minutes and then pressure wash clean
- A thick layer of historical pollution might take multiple applications to get through the entire layer