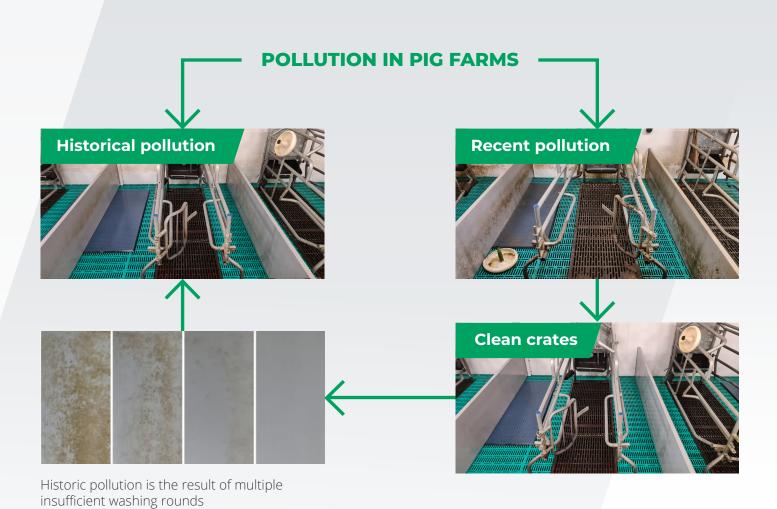

### Do you have historical pollution?

How do you know whether you are dealing with historical pollution?

Historical pollution is most easily spotted directly after the washing procedure. If there is a clearly visible layer of contamination remaining after cleaning, you are dealing with historical pollution.