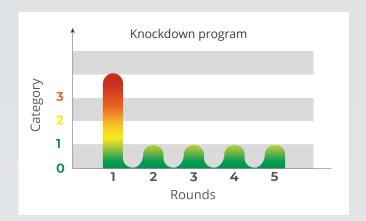

Figure 1 shows how neglected washing or using the wrong products can lead to a build-up of historical pollution. Without a proper protocol, farms can quickly go from catergory 0 to category 4.

# **OPTION 2** Knockdown program

#### Reset to category zero

MS Reset Acid

### **Application Instructions**

- · Apply the product through a hand or backpack sprayer
- Use a 100% concentration, no pre-dilution required (preferably through a MS Greenline)
- Let it soak for 5 minutes and then pressure wash clean
- A thick layer of historical pollution might take multiple applications to get through the entire layer