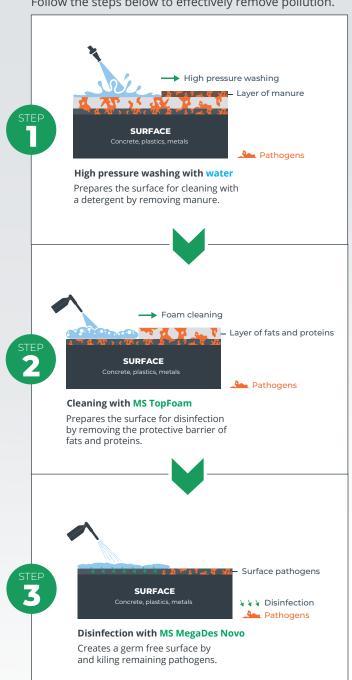

To ensure a germ-free surface follow step 1 to 3 and use the right products. Follow the steps below to effectively remove pollution.

reach the pathogens on the surface.

### Cleaning exposes pathogens.

Using a detergent in step 2 is necessary to effectively apply a disinfectant.

When no detergent is used, a layer of fats and proteins will remain on the surface. This layer functions as a barrier that stops disinfectants from reaching all the pathogens.

### Static pollution not only contains pathogens but is also a food source for microorganisms and a barrier for disinfectants!