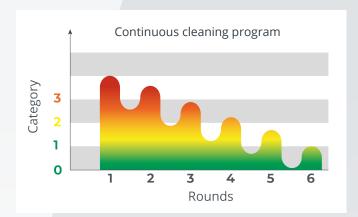

Figure 1 shows how neglected washing or using the wrong products can lead to a build-up of historical pollution. Without a proper protocol, farms can quickly go from catergory 0 to category 4.

# **OPTION 1**Continuous cleaning program

### Every round a step closer

MS TopFoam Power

### **Application Instructions**

- · First remove heavy soiling
- Use a 1-3% product
- Apply product with cold water, aiming for the consistency of shaving cream
- Soaking time: min. 30 max. 120 minutes
- · Wash with hot or cold water