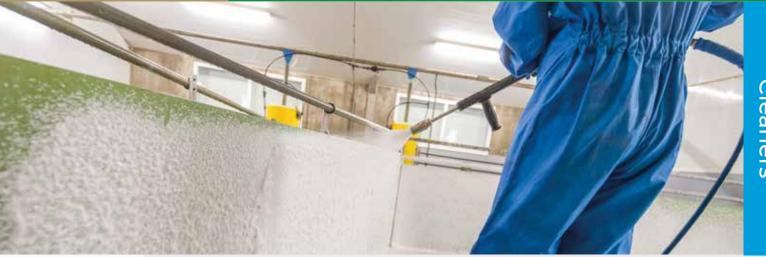

| Ste | ps                                                                                                                                           |
|-----|----------------------------------------------------------------------------------------------------------------------------------------------|
| 1   | Thorough preparation. Remove all materials and equipment (manure, drinkers, feeders, etc.) from the housing unit.                            |
| 2   | Coat all surfaces in the housing unit (and associated materials) with a MS TopFoam product. In cases of heavy fouling, pre-wet the surfaces. |
| 3   | Spray the housing unit (and all associated materials) clean using a high-pressure jet and then rinse with low-pressure water.                |
| 4   | Every 6 months remove heavy stains containing iron, manganese and limescale deposits with MS TopFoam LC Acid.                                |
| 5   | Disinfect the housing unit with products from MS MegaDes range, to kill all remaining microorganisms.                                        |
| 6   | Rinse the housing unit (and all associated materials) with clean water and allow it to dry.                                                  |
| 7   | A low-pathogen environment is created. The housing unit is ready for use again.                                                              |