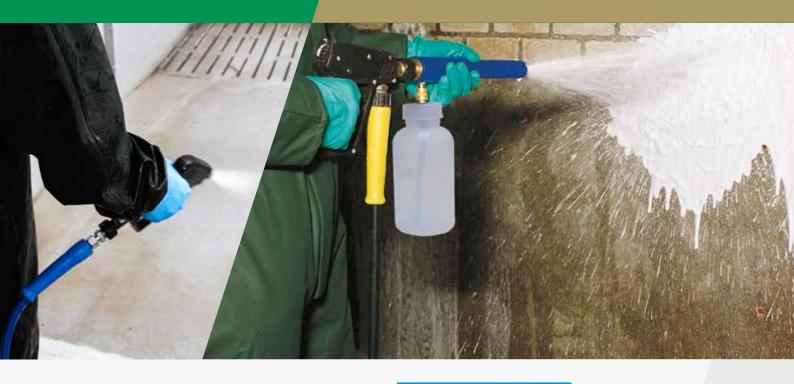

| Ste | ps                                                                                                                                           |
|-----|----------------------------------------------------------------------------------------------------------------------------------------------|
| 1   | Thorough preparation. Remove all materials and equipment (manure, drinkers, feeders, etc.) from the housing unit.                            |
| 2   | Coat all surfaces in the housing unit (and associated materials) with a MS TopFoam product. In cases of heavy fouling, pre-wet the surfaces. |
| 3   | Spray the housing unit (and all associated materials) clean using a high-pressure jet and then rinse with low-pressure water.                |
| 4   | Every 6 months remove heavy stains containing iron, manganese and limescale deposits with MS TopFoam LC Acid.                                |
| 5   | Disinfect the housing unit with products from MS MegaDes range, to kill all remaining microorganisms.                                        |
| 6   | Rinse the housing unit (and all associated materials) with clean water and allow it to dry.                                                  |
| 7   | A low-pathogen environment is created. The housing unit is ready for use again.                                                              |